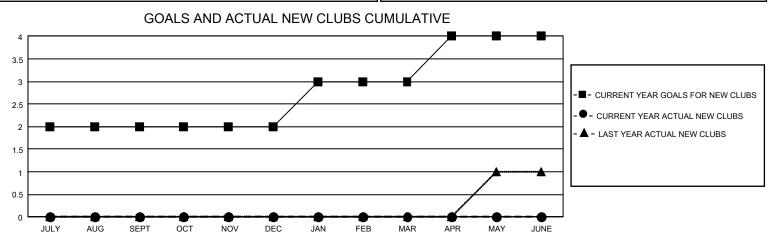

## GAT MONTHLY MEMBERSHIP PROGRESS REPORT

GMT Constitutional Area 8, Group C

REPORT DOES NOT INCLUDE CLUBS IN UNDISTRICTED AREAS.

| Clubs                 |               |           |               | Members               |                         |                         |                                                    |
|-----------------------|---------------|-----------|---------------|-----------------------|-------------------------|-------------------------|----------------------------------------------------|
| RESULTS FOR 2023-2024 |               |           |               | RESULTS FOR 2023-2024 |                         |                         |                                                    |
| QUARTER               | NEW CLUB GOAL | NEW CLUBS | DROPPED CLUBS | QUARTER               | MBER GROWTH NET<br>GOAL | MEMBER GROWTH<br>ACTUAL | DROPPED MEMBERS<br>ACTUAL (including<br>transfers) |
| JULY/AUG/SEPT         | 6             | 0         | 2             | JULY/AUG/SEPT         | 55                      | 84                      | 83                                                 |
| OCT/NOV/DEC           | 0             | 0         | 2             | OCT/NOV/DEC           | 40                      | 55                      | 117                                                |
| JAN/FEB/MAR           | 3             | 0         | 0             | JAN/FEB/MAR           | 45                      | 57                      | 76                                                 |
| APR/MAY/JUNE          | 3             | 0         | 1             | APR/MAY/JUNE          | 45                      | 73                      | 34                                                 |