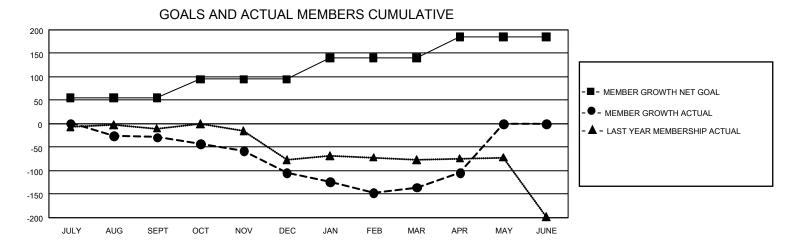

## GAT MONTHLY MEMBERSHIP PROGRESS REPORT

GMT Constitutional Area 8, Group C

REPORT DOES NOT INCLUDE CLUBS IN UNDISTRICTED AREAS.

| Clubs                 |               |           |               | Members               |                         |                         |                                                    |
|-----------------------|---------------|-----------|---------------|-----------------------|-------------------------|-------------------------|----------------------------------------------------|
| RESULTS FOR 2023-2024 |               |           |               | RESULTS FOR 2023-2024 |                         |                         |                                                    |
| QUARTER               | NEW CLUB GOAL | NEW CLUBS | DROPPED CLUBS | QUARTER               | MBER GROWTH NET<br>GOAL | MEMBER GROWTH<br>ACTUAL | DROPPED MEMBERS<br>ACTUAL (including<br>transfers) |
| JULY/AUG/SEPT         | 6             | 0         | 2             | JULY/AUG/SEPT         | 55                      | 84                      | 83                                                 |
| OCT/NOV/DEC           | 0             | 0         | 2             | OCT/NOV/DEC           | 40                      | 55                      | 117                                                |
| JAN/FEB/MAR           | 3             | 0         | 0             | JAN/FEB/MAR           | 45                      | 57                      | 76                                                 |
| APR/MAY/JUNE          | 3             | 0         | 1             | APR/MAY/JUNE          | 45                      | 73                      | 34                                                 |